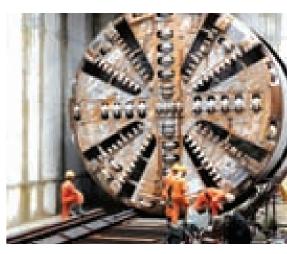

#### Infrastructure

- Airports
- Seaports & Terminals
- Subway & Metro Systems
- ► Highways & Expressways
- ► Bridges, Flyovers & Interchanges